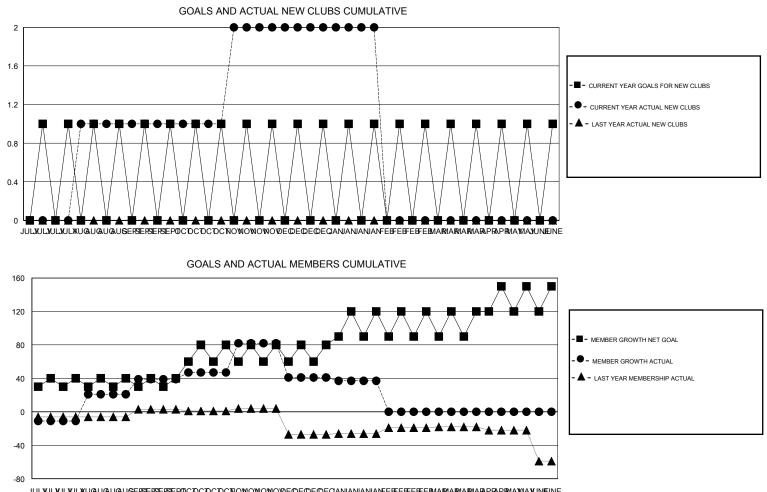

## District 2 X2

Results as of: 1/31/2020

| GMT:                  |               | L         | OCATION TEXAS |                       |                           |                         | GMT CA                                             |  |
|-----------------------|---------------|-----------|---------------|-----------------------|---------------------------|-------------------------|----------------------------------------------------|--|
| Clubs                 |               |           |               | Members               |                           |                         |                                                    |  |
| RESULTS FOR 2019-2020 |               |           |               | RESULTS FOR 2019-2020 |                           |                         |                                                    |  |
| QUARTER               | NEW CLUB GOAL | NEW CLUBS | DROPPED CLUBS | QUARTER               | MEMBER GROWTH NET<br>GOAL | MEMBER GROWTH<br>ACTUAL | DROPPED<br>MEMBERS ACTUAL<br>(including transfers) |  |
| JULY/AUG/SEPT         | 1             | 4         | 0             | JULY/AUG/SEPT         | 35                        | 328                     | 160                                                |  |
| OCT/NOV/DEC           | 0             | 4         | 0             | OCT/NOV/DEC           | 35                        | 280                     | 268                                                |  |
| JAN/FEB/MAR           | 0             | 0         | 0             | JAN/FEB/MAR           | 35                        | 36                      | 52                                                 |  |
| APR/MAY/JUNE          | 0             | 0         | 0             | APR/MAY/JUNE          | 30                        | 0                       | 0                                                  |  |

JULXULXULXULXULXUQUQUGUSERSERSEPOCOCOCOCOCOONOMOMO@DE@E@E@EQANIANANANAFEBFEBFEBFEBMARIARARARARARARANAXIANANAN

| DROPPED CLUBS: 0 |     | 25 CLUBS OF 41 ADDED 1 OR MORE | GENDER DISTRIBUTION                |              |     |
|------------------|-----|--------------------------------|------------------------------------|--------------|-----|
|                  |     | NEW MEMBERS                    | MALE                               | 604 (58.93%) |     |
| DROPPED MEMBERS  |     |                                | FEMALE                             | 421 (41.07%) |     |
|                  |     |                                |                                    |              |     |
| DECEASED         | 6   | CLICK HERE FOR CUMULATIVE      | TOTAL FAMILY UNIT MEMBERS          |              | 165 |
| CLUB CANCELLED   | 0   | MEMBERSHIP DATA                | FAMILY MEMBERS PAYING HALF<br>DUES |              | 83  |
| OTHER            | 114 |                                |                                    |              | 03  |
| TOTAL            | 120 |                                |                                    |              |     |